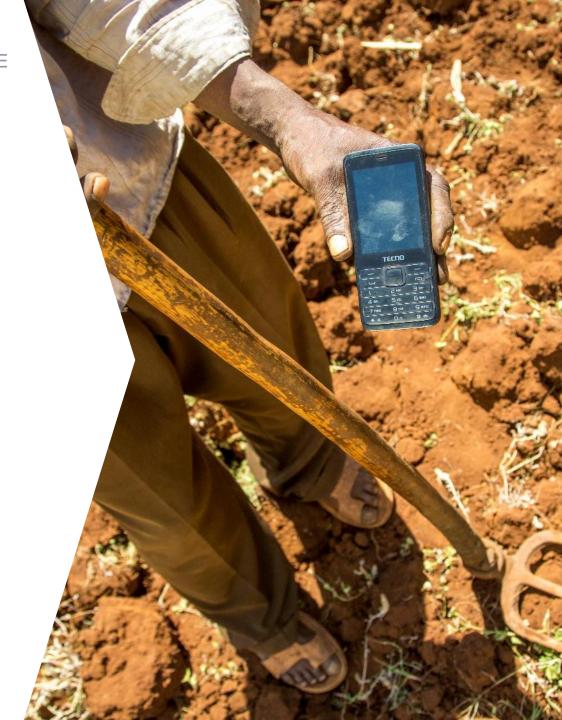

# Climate Change is a Current & Urgent Challenge for Smallholders

- Because 95% of agriculture in SSA is rainfed,
   SHFs are highly vulnerable to changes in weather.
- Climate change is already causing yield declines for staple crops.
- Future projections indicate an increasingly variable climate including changes in rainfall, temperature, increased pests and more frequent extreme weather.
- SHFs are struggling to gain access to information on how best to manage their farms.
- FAO estimates possible 25% decline in crop yields by 2025 linked to climate change in Africa.

D-CSA leverages digital tools to help smallholder farmers increase productivity and resilience in the face of climate change while contributing to mitigation where possible and appropriate.

see: www.mercycorpsagrifin.org