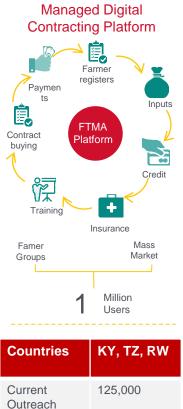

## Models to a Million Farmers

Currently, 13 partners are targeting at least a million smallholders with different approaches

KY-Kenya; ZM-Zambia; TZ- Tanzania; RW - Rwanda