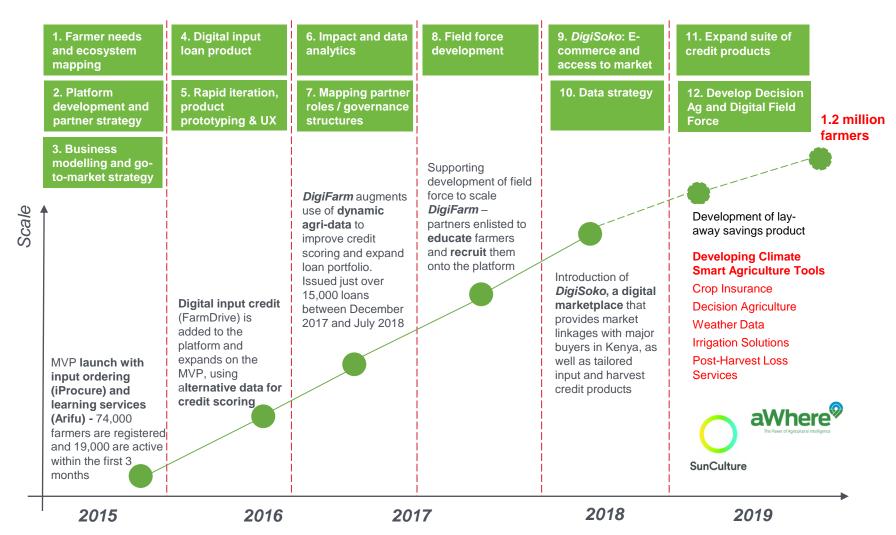

## DigiFarm: Award Winning Farmer Platform in Kenya

Launched in 2017, DigiFarm is Safaricom's integrated mobile platform that works with partners to offer farmers a convenient, **one-stop access to the product and services** they require to run efficient farming operations. To-date, DigiFarm has the following features: