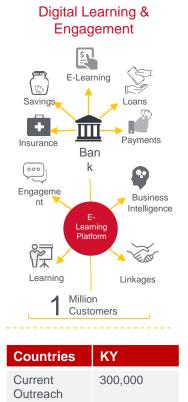

## Models to a Million Farmers

Currently, 13 partners are targeting at least a million smallholders with different approaches

KY-Kenya; ZM-Zambia; TZ- Tanzania; RW - Rwanda