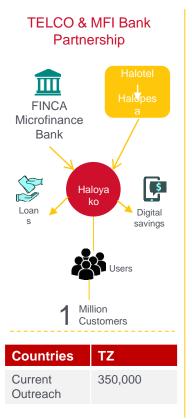

## Models to a Million Farmers

Currently, 13 partners are targeting at least a million smallholders with different approaches

KY-Kenya; ZM-Zambia; TZ- Tanzania; RW - Rwanda