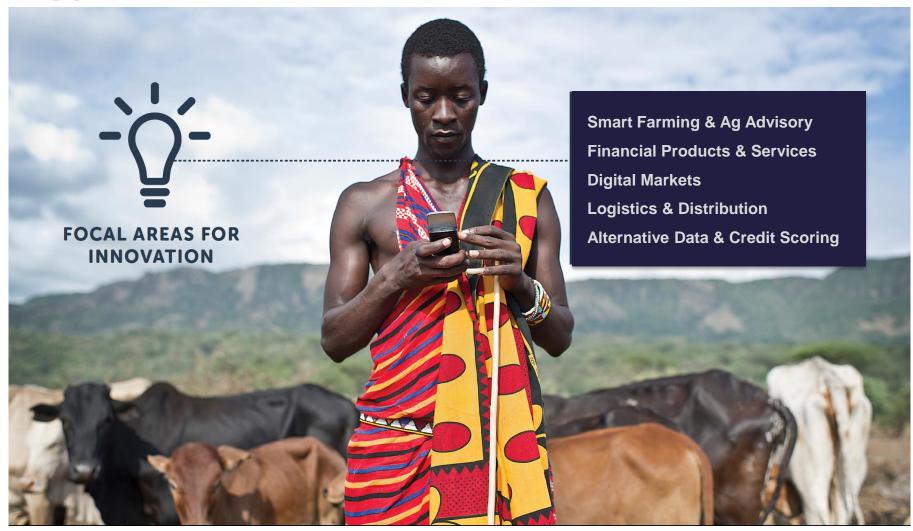

# Climate Change is a Current & Urgent Challenge for Smallholders

- Because 95% of agriculture in SSA is rainfed,
   SHFs are highly vulnerable to changes in weather.
- Climate change is already causing yield declines for staple crops.
- Future projections indicate an increasingly variable climate including changes in rainfall, temperature, increased pests and more frequent extreme weather.
- SHFs are struggling to gain access to information on how best to manage their farms.
- FAO estimates possible 25% decline in crop yields by 2025 linked to climate change in Africa.