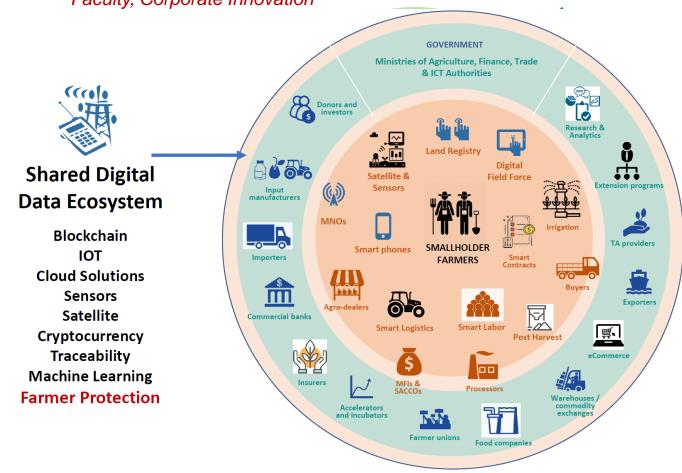

## AgriFin Approach: Building Digital Ecosystems

We build digital ecosystems by identifying digital drivers, building partnerships and alliances, and ensuring it all works for farmers

"Uncommon partners are the types of organizations you might not typically work with, but which can significantly help you create radical new futures." —Kyle Nel, SU Faculty, Corporate Innovation