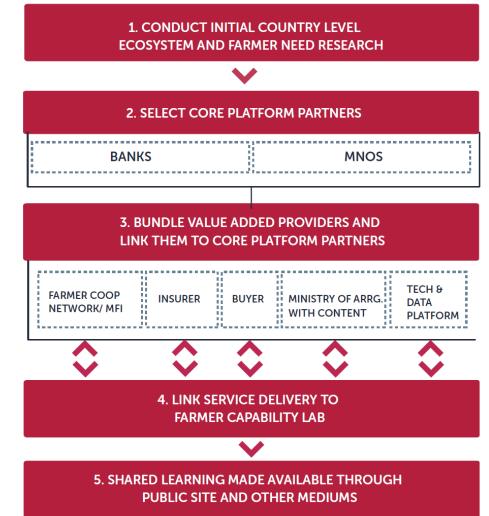

## AgriFin Approach: Building Digital Ecosystems

We build digital ecosystems by identifying digital drivers, building partnerships and alliances, and ensuring it all works for farmers

"Uncommon partners are the types of organizations you might not typically work with, but which can significantly help you create radical new futures." —Kyle Nel, SU Faculty, Corporate Innovation