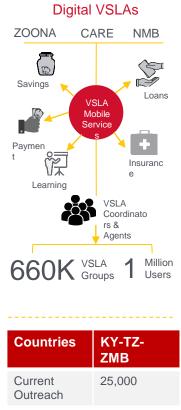

## Models to a Million Farmers

Currently, 13 partners are targeting at least a million smallholders with different approaches

KY-Kenya; ZM-Zambia; TZ- Tanzania; RW - Rwanda