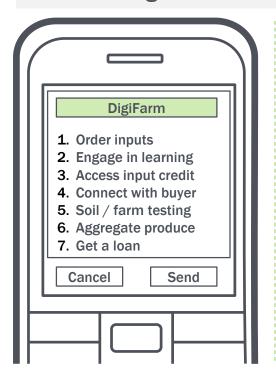

## DigiFarm: Award Winning Farmer Platform in Kenya

Launched in 2017, DigiFarm is Safaricom's integrated mobile platform that works with partners to offer farmers a convenient, **one-stop access to the product and services** they require to run efficient farming operations. To-date, DigiFarm has the following features:

#### 1. Order inputs

**DigiFarm** allows farmers to purchase inputs through selected vendors

#### 2. Engage in Learning

**DigiFarm** provides access to educational content for best farming practices and financial literacy

#### 3. Input and Harvest Loans

**DigiFarm** provides digital credit products based on alternative credit scoring, bundled with crop insurance

#### 4. Connect with buyer

**Digifarm** connects farmers to buyers in specific value chains

#### 5. Soil Testing & Precision Ag

**Digifarm** tests soil to understand required inputs and suitability for value chain production

#### 6. Aggregate produce

**Digifarm** links farmers to selected buyers, offering them a guaranteed buyer and full production support