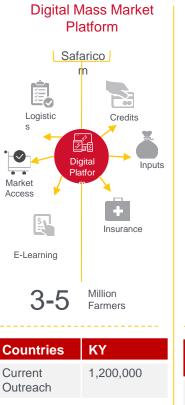

## DigiFarm: Award Winning Farmer Platform in Kenya

Launched in 2017, DigiFarm is Safaricom's integrated mobile platform that works with partners to offer farmers a convenient, **one-stop access to the product and services** they require to run efficient farming operations. To-date, DigiFarm has the following features:

#### 1. Order inputs

**DigiFarm** allows farmers to purchase inputs through selected vendors

#### 2. Engage in Learning

**DigiFarm** provides access to educational content for best farming practices and financial literacy

#### 3. Input and Harvest Loans

**DigiFarm** provides digital credit products based on alternative credit scoring, bundled with crop insurance

#### 4. Connect with buyer

**Digifarm** connects farmers to buyers in specific value chains

#### 5. Soil Testing & Precision Ag

**Digifarm** tests soil to understand required inputs and suitability for value chain production

#### 6. Aggregate produce

**Digifarm** links farmers to selected buyers, offering them a guaranteed buyer and full production support